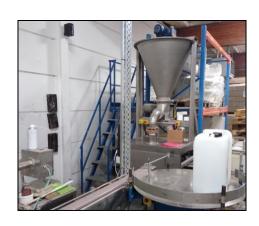

## Mixing

Our experienced blending staff has the availability of mixing tanks from **300L to 6000L**. These are equipped with specialized stirring and mixing equipment with which we can homogenize, disperse and emulsify.

This can be performed at ambient temperature, and for hot blends at temperatures up to 140 ° C.

Mixing speeds, temperatures and time settings are all PLC controlled. All ingredients, liquids and solids are added by weight, which guarantees perfect blends.