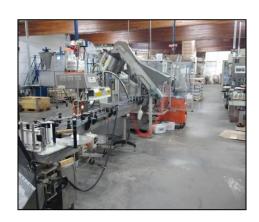

## Filling lines

Sofel has **5 fully automatic and 2 semiautomatic** filling lines, each for a specific application. We can fill from 15ml to 1000L IBC and bulk.

# Filling lines Fully automatic (1)

#### ■ Filling line 1 – fully automatic:

- ◆ In line 6-cup filler
- ◆ 100 ml to 2 L with cap or spray
- Output up to 14,000 pieces / shift
- Duplex or wrap around labeling

- Rotary 16-head filler for triggers
- ◆ 250 ml to 1L
- Output up to 14,000 pieces / shift
- Duplex or wrap around labeling