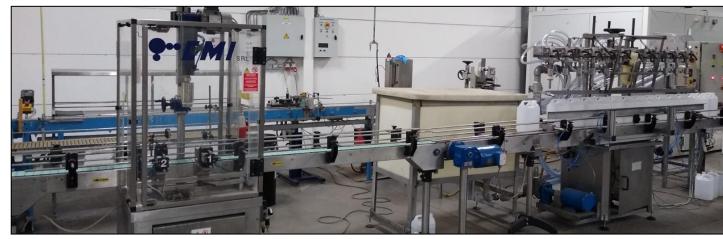

# Filling lines Semi- automatic

#### ■ Filling line 6 – semi- automatic:

- ◆ 1-head piston filler
- ◆ 20L 25L 200L
- Output depending on product and packaging
- ◆ Duplex labeling

- 1-head filling for highly viscous, abrasive pastes
- ◆ 250g to 1kg
- Output depending on product and packaging