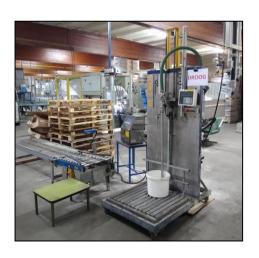

## Filling lines

Sofel has **5 fully automatic and 2 semiautomatic** filling lines, each for a specific application. We can fill from 15ml to 1000L IBC and bulk.

#### ■ Filling line 6 – semi- automatic:

- ◆ 1-head piston filler
- ◆ 20L 25L 200L
- Output depending on product and packaging
- ◆ Duplex labeling

- 1-head filling for highly viscous, abrasive pastes
- ◆ 250g to 1kg
- Output depending on product and packaging