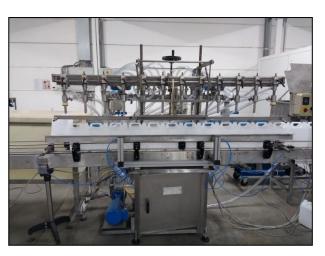

## Filling lines

Sofel has **5 fully automatic and 2 semiautomatic** filling lines, each for a specific application. We can fill from 15ml to 1000L IBC and bulk.

# Filling lines Fully automatic (3)

- Filling line 5 fully automatic:
  - ◆ 12-head piston filler
  - ◆ 2L 5L 10L
  - Output depending on product and packaging
  - ◆ Duplex labelling