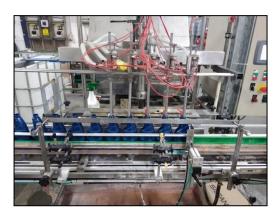

#### ■ Filling line 3 – fully automatic:

- 2-head filler for various types of bottles and cans
- ◆ 50 ml to 5L
- ◆ Output up to 5000 pcs / shift
- Duplex or wrap around labeling

- 1-head piston filling for cold & hot blends
- ◆ 100g to 1kg
- Equipped with walk-in cooling unit
- ◆ Output up to 5000 pcs / shift
- Wrap around + top labeling