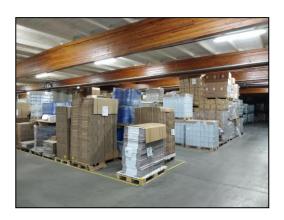

## Filling lines

Sofel has **5 fully automatic and 2 semiautomatic** filling lines, each for a specific application. We can fill from 15ml to 1000L IBC and bulk.