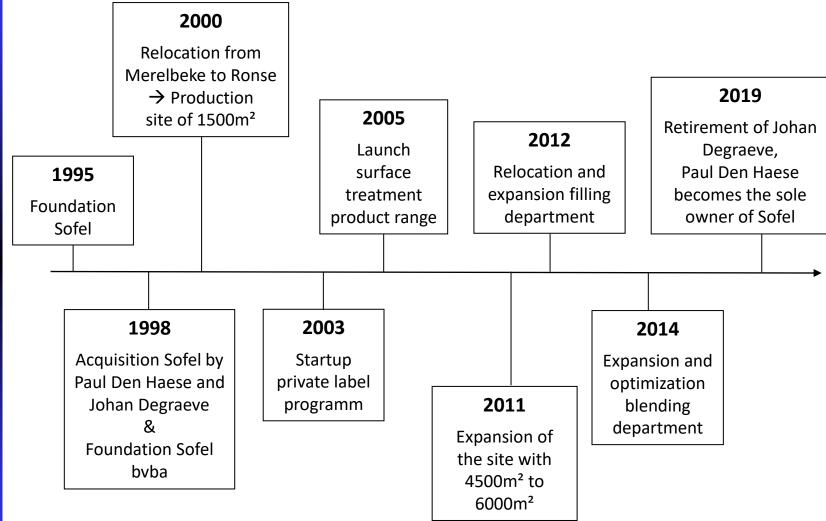

# Company Presentation Sofel

SOFEL bvba Weverijstraat 6 IP Klein Frankrijk B - 9600 Ronse Tel: +32 (0)55 301.640

Fax: +32 (0)55 305.118

## **Milestones**





## Sofel site







## Why choose Sofel?



Sofel can vouch for both formulating, mixing and filling of all kinds of chemical preparations.

Thanks to our knowledge, experience and extensive machinery, we are perfectly able to serve our private label customers in a fast, efficient and secure manner.

We're specialized in:

- highly alkaline and acidic products
- emulsions such as polishing
- waxes with different abrasives

In short, we like to be challenged!





### **Sectors**



Sofel can help you in the following sectors:











### **Formulate**



In our laboratory, our specialists continuously guarantee:

- Managing 650 own recipes available to customers
- Research for the most ecological, innovative and effective ingredients
- Creating and optimizing of Custom-made recipes
-