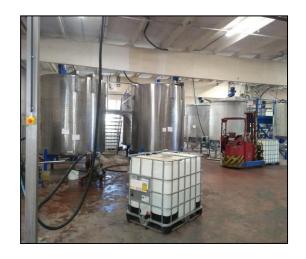

## Mixing

Our experienced blending staff has the availability of mixing tanks from **300L to 6000L**. These are equipped with specialized stirring and mixing equipment with which we can homogenize, disperse and emulsify.

This can be performed at ambient temperature, and for hot blends at temperatures up to 140 ° C.

Mixing speeds, temperatures and time settings are all PLC controlled. All ingredients, liquids and solids are added by weight, which guarantees perfect blends.