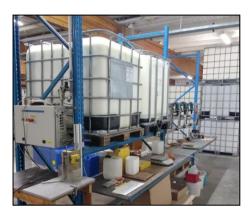

## Mixing

Our experienced blending staff has the availability of mixing tanks from **300L to 6000L**. These are equipped with specialized stirring and mixing equipment with which we can homogenize, disperse and emulsify.

This can be performed at ambient temperature, and for hot blends at temperatures up to 140 ° C.

Mixing speeds, temperatures and time settings are all PLC controlled. All ingredients, liquids and solids are added by weight, which guarantees perfect blends.