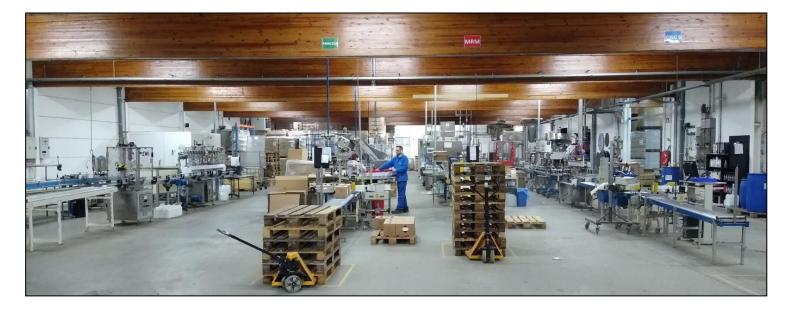

## Filling lines

Sofel has **5 fully automatic and 2 semiautomatic** filling lines, each for a specific application. We can fill from 15ml to 1000L IBC and bulk.

# Filling lines Fully automatic (1)

#### ■ Filling line 1 – fully automatic:

- ◆ In line 6-cup filler
- ◆ 100 ml to 2 L with cap or spray
- Output up to 14,000 pieces / shift
- Duplex or wrap around labeling

- Rotary 16-head filler for triggers
- ◆ 250 ml to 1L
- Output up to 14,000 pieces / shift
- Duplex or wrap around labeling