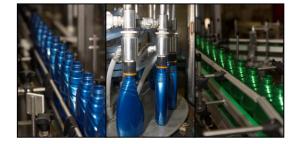

## Filling lines

Sofel has **5 fully automatic and 2 semiautomatic** filling lines, each for a specific application. We can fill from 15ml to 1000L IBC and bulk.

#### ■ Filling line 1 – fully automatic:

- ◆ In line 6-cup filler
- ◆ 100 ml to 2 L with cap or spray
- Output up to 14,000 pieces / shift
- Duplex or wrap around labeling

- Rotary 16-head filler for triggers
- ◆ 250 ml to 1L
- Output up to 14,000 pieces / shift
- Duplex or wrap around labeling