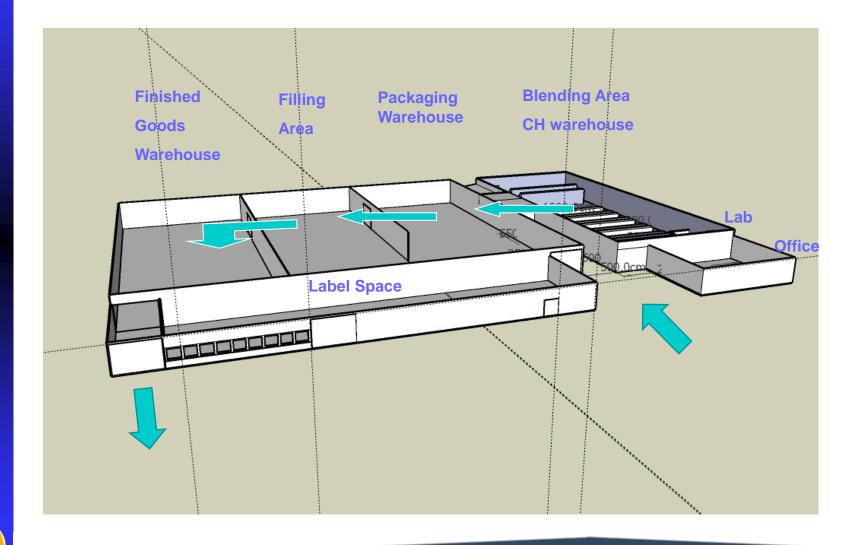

# Company Presentation Sofel

SOFEL bvba Weverijstraat 6 IP Klein Frankrijk B - 9600 Ronse Tel: +32 (0)55 301.640

Fax: +32 (0)55 305.118

## **Milestones**





## Sofel site







## Why choose Sofel?



Sofel can vouch for both formulating, mixing and filling of all kinds of chemical preparations.

Thanks to our knowledge, experience and extensive machinery, we are perfectly able to serve our private label customers in a fast, efficient and secure manner.

We're specialized in:

- highly alkaline and acidic products
- emulsions such as polishing
- waxes with different abrasives

In short, we like to be challenged!





### **Sectors**



Sofel can help you in the following sectors:











### **Formulate**



In our laboratory, our specialists continuously guarantee:

- Managing 650 own recipes available to customers
- Research for the most ecological, innovative and effective ingredients
- Creating and optimizing of Custom-made recipes
- Analysis
- Quality