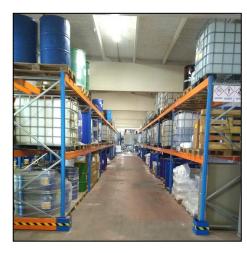

emulsions such as polishing
- waxes with different abrasives

In short, we like to be challenged!





### **Sectors**



Sofel can help you in the following sectors:











### **Formulate**



In our laboratory, our specialists continuously guarantee:

- Managing 650 own recipes available to customers
- Research for the most ecological, innovative and effective ingredients
- Creating and optimizing of Custom-made recipes
- Analysis
- Quality control and monitering
- Creation of Safety and TechnicalData sheets
- Advising on and monitoring of your projects







## Mixing



Our experienced blending staff has the availability of mixing tanks from **300L to 6000L**. These are equipped with specialized stirring and mixing equipment with which we can homogenize, disperse and emulsify.





This can be performed at ambient temperature, and for hot blends at temperatures up to 140 ° C.

Mixing speeds, temperatures and time settings are all PLC controlled. All ingredients, liquids and solids are added by weight, which guarantees perfect blends.

## Filling lines



Sofel has **5 fully automatic and 2 semiautomatic** filling lines, each for a specific application. We can fill from 15ml to 1000L IBC and bulk.







# Creative with chemicals

# Filling lines Fully automatic (1)



#### ■ Filling line 1 – fully automatic:

- ◆ In line 6-cup filler
- ◆ 100 ml to 2 L with cap or spray
- Output up to 14,000 pieces / shift
- Duplex or wrap around labeling



- Rotary 16-head filler for triggers
- ◆ 250 ml to 1L
- Output up to 14,000 pieces / shift
- Duplex or wrap around labeling