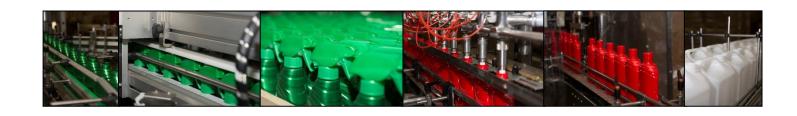

## Filling lines

Sofel has **5 fully automatic and 2 semiautomatic** filling lines, each for a specific application. We can fill from 15ml to 1000L IBC and bulk.

# Filling lines Fully automatic (1)

#### ■ Filling line 1 – fully automatic:

- ◆ In line 6-cup filler
- ◆ 100 ml to 2 L with cap or spray
- Output up to 14,000 pieces / shift
- Duplex or wrap around labeling

- Rotary 16-head filler for triggers
- ◆ 250 ml to 1L
- Output up to 14,000 pieces / shift
- Duplex or wrap around labeling

# Filling lines Fully automatic (2)

#### ■ Filling line 3 – fully automatic:

- 2-head filler for various types of bottles and cans
- ◆ 50 ml to 5L
- ◆ Output up to 5000 pcs / shift
- Duplex or wrap around labeling

- 1-head piston filling for cold & hot blends
- ◆ 100g to 1kg
- Equipped with walk-in cooling unit
- ◆ Output up to 5000 pcs / shift
- Wrap around + top labeling

# Filling lines Fully automatic (3)

- Filling line 5 fully automatic:
  - ◆ 12-head piston filler
  - ◆ 2L 5L 10L
  - Output depending on product and packaging
  - ◆ Duplex labelling

# Filling lines Semi- automatic

#### ■ Filling line 6 – semi- automatic:

- ◆ 1-head piston filler
- ◆ 20L 25L 200L
- Output depending on product and packaging
- ◆ Duplex labeling

- 1-head filling for highly viscous, abrasive pastes
- ◆ 250g to 1kg
- Output depending on product and packaging