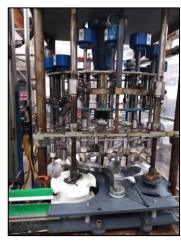

# Filling lines Fully automatic (3)

- Filling line 5 fully automatic:
  - ◆ 12-head piston filler
  - ◆ 2L 5L 10L
  - Output depending on product and packaging
  - ◆ Duplex labelling