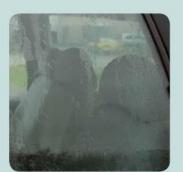

Aangebracht aan de binnenzijde voorkomt men dampvorming. Garandeert een helder gezichtsveld. Bevat geen siliconen.