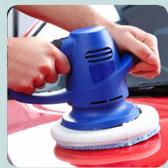

#### **Showroom Polish**

Vernevelbare polish op basis van snel drogende wassen en glansmiddelen.

Bevat antistatische middelen die het afzetten van stof op de wagens sterk verhinderen. Verwerkt snel en eenvoudig, zonder strepen na te laten. Verdiept de glans van de wagen en is stofafstotend. Opnevelen en eenvoudig opboenen geeft de wagen een superieure glans.