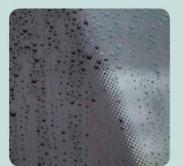

#### **Glass Polish Shielding**

Laat het water als een film van de ruiten glijden, waardoor men een 30% sneller drogen bekomt en vermeden wordt dat stof en vuil zich in de waterdruppels kan concentreren.

#### **Glass Polish Pearl**

Laat het water als parels gemakkelijk aflopen (zelfs bij lage rijsnelheid).

Garandeert een helder gezichtsveld.