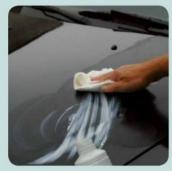

#### **Showroom Polish**

Vernevelbare polish op basis van snel drogende wassen en glansmiddelen.

Bevat antistatische middelen die het afzetten van stof op de wagens sterk verhinderen. Verwerkt snel en eenvoudig, zonder strepen na te laten. Verdiept de glans van de wagen en is stofafstotend. Opnevelen en eenvoudig opboenen geeft de wagen een superieure glans.